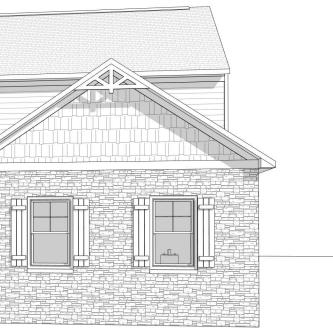

#### **CRAFTSMAN ELEVATION**

CRAFTSMAN (BASE) Option #00165 10" Square Column Option #10511

## SIDE-LOAD GARAGE W/ OPT STONE AND OPT STONE PIERS

8'-0" Option #15251 9'-0" Option #15258 Half Stone Column Custom Option Stone Facade Custom Option

9205 Atlee Branch La.Mechanicsville,VA 23116 Phone: 804.723.5287 Fax: 804.789.8431 shurmhomes.com

THESE DRAWINGS ARE THE PROPERTY OF SHURM HOMES® REPRODUCTION AND/OR COPIES OF THESE DRAWINGS WITHOUT PREMISSION FROM SHURM HOMES® IS NOT PERMITTED. DOING SO WILL RESULT IN INFRINGEMENT.

10.19.2023