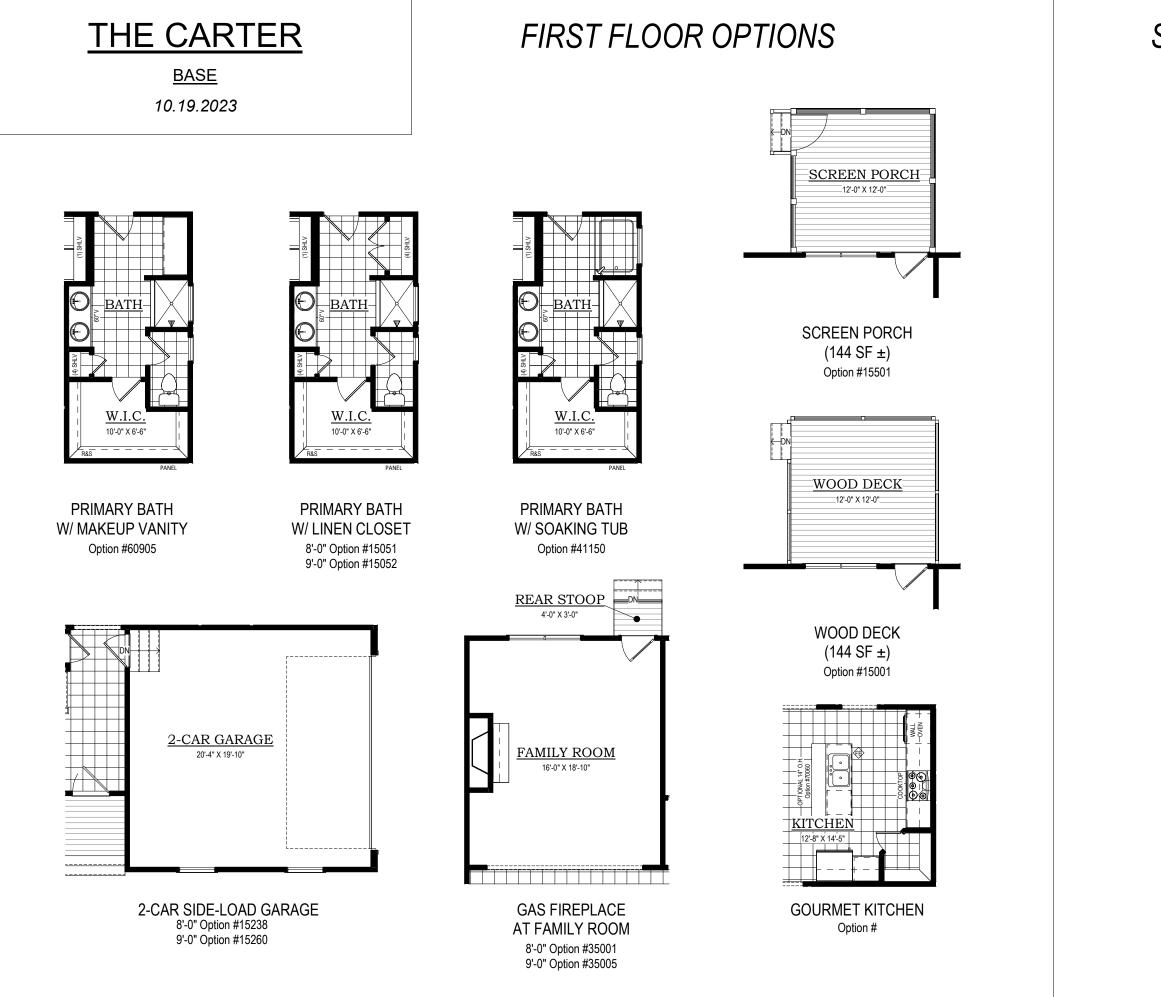

10.19.2023



FIRST FLOOR PLAN

SECOND FLOOR PLAN





### SECOND FLOOR OPTIONS



#### 4TH BEDROOM IN LIEU OF LOFT Option #15122



9205 Atlee Branch La.Mechanicsville,VA 23116 Phone: 804.723.5287 Fax: 804.789.8431 shurmhomes.com

THESE DRAWINGS ARE THE PROPERTY OF SHURM HOMES® REPRODUCTION AND/OR COPIES OF THESE DRAWINGS WITHOUT PREMISSION FROM SHURM HOMES® IS NOT PERMITTED. DOING SO WILL RESULT IN INFRINGEMENT.



10.19.2023

### TRADITIONAL ELEVATION



TRADITIONAL (BASE)

SIDE-LOAD GARAGE



9205 Atlee Branch La.Mechanicsville,VA 23116 Phone: 804.723.5287 Fax: 804.789.8431 shurmhomes.com

THESE DRAWINGS ARE THE PROPERTY OF SHURM HOMES® REPRODUCTION AND/OR COPIES OF THESE DRAWINGS WITHOUT PREMISSION FROM SHURM HOMES® IS NOT PERMITTED. DOING SO WILL RESULT IN INFRINGEMENT.

THE CARTER

10.19.2023

#### COLONIAL ELEVATION



COLONIAL (BASE