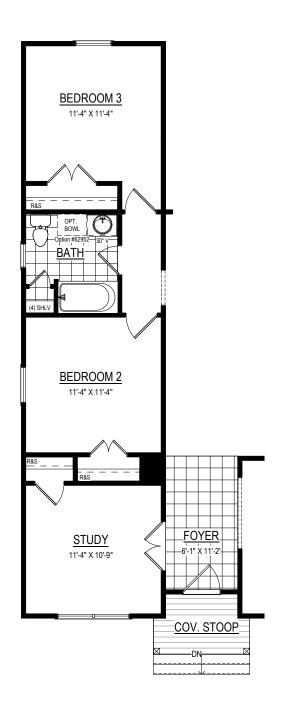

**BASE** 

FIRST FLOOR PLAN

# Specifications 3- Bedrooms

- 2 baths

First floor: 1,915 s.f. ± *Total: 1,915 s.f. ±* 

9205 Atlee Branch La.Mechanicsville,VA 23116 Phone: 804.723.5287 Fax: 804.789.8431

THESE DRAWINGS ARE THE PROPERTY OF SHURM HOMES® REPRODUCTION AND/OR COPIES OF THESE DRAWINGS WITHOUT PREMISSION FROM SHURM HOMES® IS NOT PERMITTED. DOING SO WILL RESULT IN INFRINGEMENT.