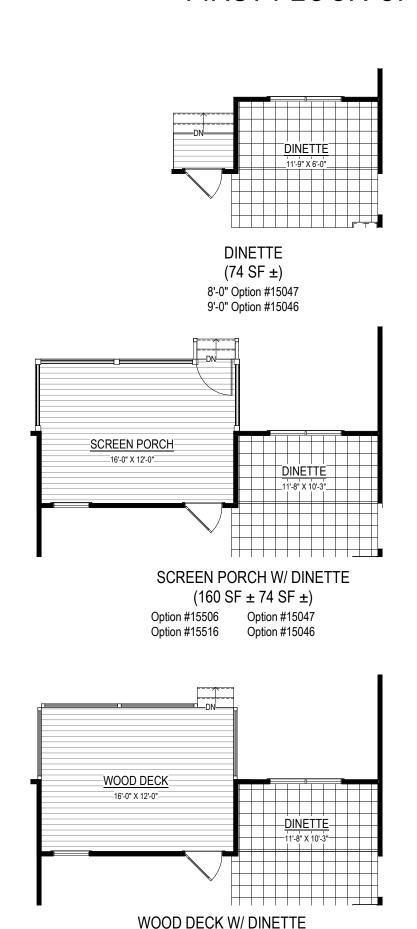

#### FIRST FLOOR OPTIONS

 $(192 SF \pm 74 SF \pm)$ 

Option #15005

Option #15015

Option #15047

Option #15046

WOOD DECK

 $(192 SF \pm)$ 

Option #15005

Option #15015

#### FIRST FLOOR OPTIONS

**BASE** 

11.29.2023