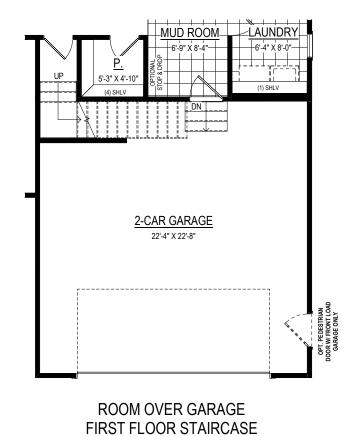

## TRADITIONAL ELEVATION

TRADITIONAL (BASE)

SIDE-LOAD GARAGE W/ROOM OVER GARAGE

FRONT PORCH

SIDE-LOAD GARAGE W/ OFFICE

9205 Atlee Branch La.Mechanicsville,VA 23116 Phone: 804.723.5287 Fax: 804.789.8431 shurmhomes.com

#### COLONIAL ELEVATION

COLONIAL (BASE)

FRONT PORCH

SIDE-LOAD GARAGE W/ROOM OVER GARAGE

SIDE-LOAD GARAGE W/OPTIONAL BRICK & OFFICE

9205 Atlee Branch La.Mechanicsville,VA 23116 Phone: 804.723.5287 Fax: 804.789.8431 shurmhomes.com

#### CRAFTSMAN ELEVATION

CRAFTSMAN (BASE)

FRONT PORCH

SIDE-LOAD GARAGE W/ROOM OVER GARAGE

SIDE-LOAD GARAGE W/OPT STONE PIERS & STONE FACADE

9205 Atlee Branch La.Mechanicsville,VA 23116 Phone: 804.723.5287 Fax: 804.789.8431 shurmhomes.com

#### FARMHOUSE ELEVATION

FARMHOUSE (BASE)

Option #00126

SIDE-LOAD GARAGE W/ROOM OVER GARAGE

8'-0" Option #15252 9'-0" Option #15257

FRONT PORCH

SIDE-LOAD GARAGE
W/OPTIONAL BRICK & OFFICE

9205 Atlee Branch La.Mechanicsville,VA 23116 Phone: 804.723.5287 Fax: 804.789.8431 shurmhomes.com