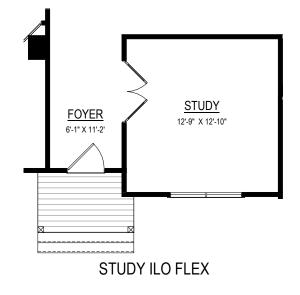

#### FIRST FLOOR OPTIONS

 $(192 SF \pm 74 SF \pm)$ 

Option #15005

Option #15015

Option #15047

Option #15046

WOOD DECK

 $(192 SF \pm)$ 

Option #15005

Option #15015