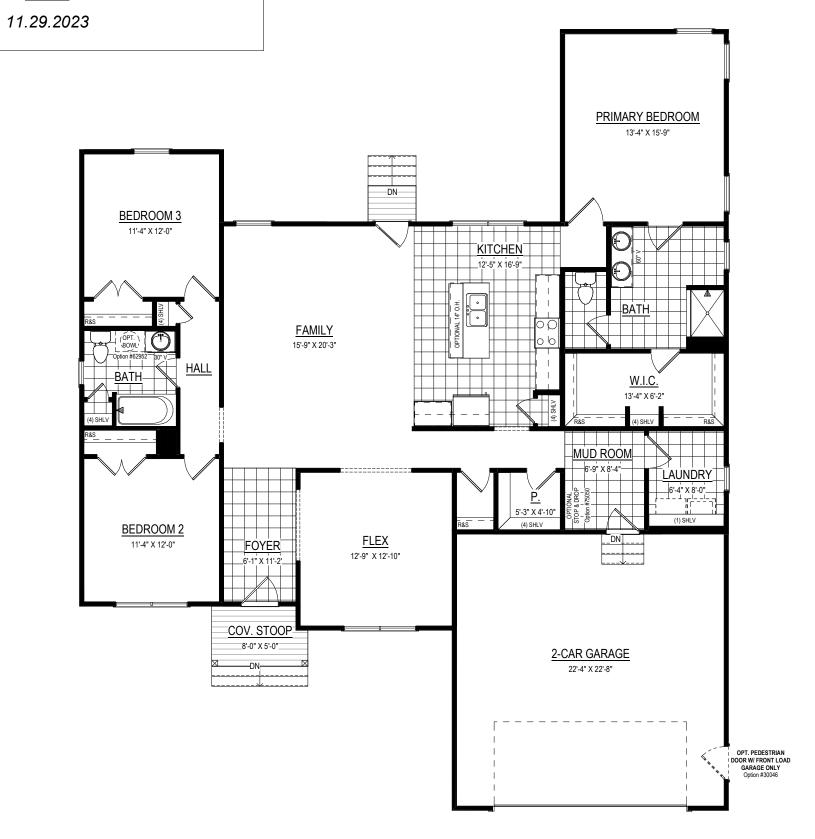

**BASE** 

FIRST FLOOR PLAN

# Specifications 3- Bedrooms

- 2 baths

First floor: 1,915 s.f. ± *Total: 1,915 s.f. ±* 

9205 Atlee Branch La.Mechanicsville,VA 23116 Phone: 804.723.5287 Fax: 804.789.8431

THESE DRAWINGS ARE THE PROPERTY OF SHURM HOMES® REPRODUCTION AND/OR COPIES OF THESE DRAWINGS WITHOUT PREMISSION FROM SHURM HOMES® IS NOT PERMITTED. DOING SO WILL RESULT IN INFRINGEMENT.

**BASE** 

11.29.2023

(506 SF ±) 8'-0" Option #15238

8'-0" Option #15238 9'-0" Option #15260

**GOURMET KITCHEN** 