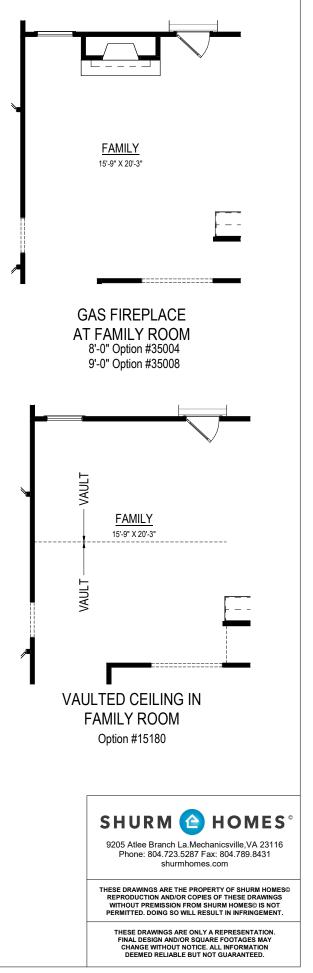

#### PWDR IN LIEU OF PANTRY

8'-0" Option #15062 9'-0" Option #15063

OPTIONAL LAUNDRY DOOR AT PRIMARY CLOSET Option #76000

8'-0" Option #15116 9'-0" Option #15117

PRIMARY BATH W/ SOAKING TUB Option #41150

PRIMARY BATH W/ SHOWER BENCH Option #65025

PRIMARY BATH W/ LINEN CLOSET

8'-0" Option #15051 9'-0" Option #15052

PRIMARY BATH W/ MAKEUP VANITY

9205 Atlee Branch La Mechanicsville,VA 23116 Phone: 804.723.5287 Fax: 804.789.8431 shurmhomes.com

THESE DRAWINGS ARE THE PROPERTY OF SHURM HOMES® REPRODUCTION AND/OR COPIES OF THESE DRAWINGS WITHOUT PREMISSION FROM SHURM HOMES® IS NOT PERMITTED. DOING SO WILL RESULT IN INFRINGEMENT.

**BASE** 

11.29.2023