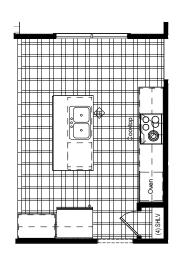

**BASE** 

11.29.2023

(506 SF ±) 8'-0" Option #15238

8'-0" Option #15238 9'-0" Option #15260

**GOURMET KITCHEN** 