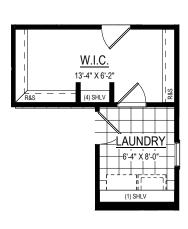

#### FIRST FLOOR OPTIONS

 $(192 SF \pm 74 SF \pm)$ 

Option #15005

Option #15015

Option #15047

Option #15046

WOOD DECK

 $(192 SF \pm)$ 

Option #15005

Option #15015