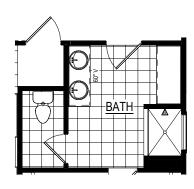

#### PWDR IN LIEU OF PANTRY

8'-0" Option #15062 9'-0" Option #15063

OPTIONAL LAUNDRY DOOR AT PRIMARY CLOSET Option #76000

8'-0" Option #15116 9'-0" Option #15117

PRIMARY BATH W/ SOAKING TUB Option #41150

PRIMARY BATH W/ SHOWER BENCH Option #65025

PRIMARY BATH W/ LINEN CLOSET

8'-0" Option #15051 9'-0" Option #15052

PRIMARY BATH W/ MAKEUP VANITY

9205 Atlee Branch La Mechanicsville,VA 23116 Phone: 804.723.5287 Fax: 804.789.8431 shurmhomes.com

THESE DRAWINGS ARE THE PROPERTY OF SHURM HOMES® REPRODUCTION AND/OR COPIES OF THESE DRAWINGS WITHOUT PREMISSION FROM SHURM HOMES® IS NOT PERMITTED. DOING SO WILL RESULT IN INFRINGEMENT.