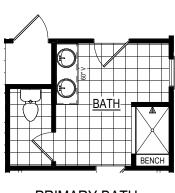

#### PWDR IN LIEU OF PANTRY

8'-0" Option #15062 9'-0" Option #15063

OPTIONAL LAUNDRY DOOR AT PRIMARY CLOSET Option #76000

8'-0" Option #15116 9'-0" Option #15117

PRIMARY BATH W/ SOAKING TUB Option #41150

PRIMARY BATH W/ SHOWER BENCH Option #65025

PRIMARY BATH W/ LINEN CLOSET

8'-0" Option #15051 9'-0" Option #15052

PRIMARY BATH W/ MAKEUP VANITY

9205 Atlee Branch La Mechanicsville,VA 23116 Phone: 804.723.5287 Fax: 804.789.8431 shurmhomes.com

THESE DRAWINGS ARE THE PROPERTY OF SHURM HOMES® REPRODUCTION AND/OR COPIES OF THESE DRAWINGS WITHOUT PREMISSION FROM SHURM HOMES® IS NOT PERMITTED. DOING SO WILL RESULT IN INFRINGEMENT.