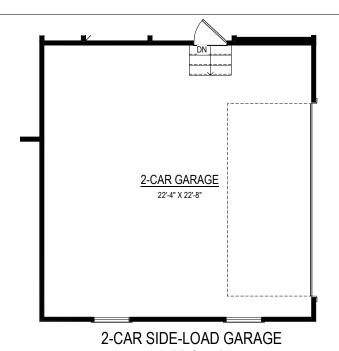

#### FIRST FLOOR OPTIONS

 $(192 SF \pm 74 SF \pm)$ 

Option #15005

Option #15015

Option #15047

Option #15046

WOOD DECK

 $(192 SF \pm)$ 

Option #15005

Option #15015

#### FIRST FLOOR OPTIONS

**BASE** 

11.29.2023