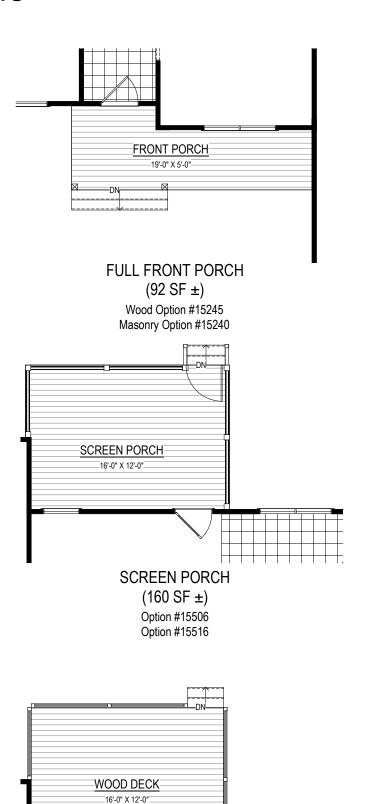

#### FIRST FLOOR OPTIONS

 $(192 SF \pm 74 SF \pm)$ 

Option #15005

Option #15015

Option #15047

Option #15046

WOOD DECK

 $(192 SF \pm)$ 

Option #15005

Option #15015

#### FIRST FLOOR OPTIONS

**BASE** 

11.29.2023