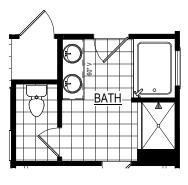

PRIMARY BATH W/ LINEN CLOSET

8'-0" Option #15051 9'-0" Option #15052

PRIMARY BATH W/ MAKEUP VANITY

9205 Atlee Branch La Mechanicsville,VA 23116 Phone: 804.723.5287 Fax: 804.789.8431 shurmhomes.com

THESE DRAWINGS ARE THE PROPERTY OF SHURM HOMES® REPRODUCTION AND/OR COPIES OF THESE DRAWINGS WITHOUT PREMISSION FROM SHURM HOMES® IS NOT PERMITTED. DOING SO WILL RESULT IN INFRINGEMENT.