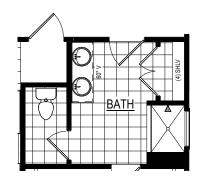

#### PWDR IN LIEU OF PANTRY

8'-0" Option #15062 9'-0" Option #15063

OPTIONAL LAUNDRY DOOR AT PRIMARY CLOSET Option #76000

8'-0" Option #15116 9'-0" Option #15117

PRIMARY BATH W/ SOAKING TUB Option #41150

PRIMARY BATH W/ SHOWER BENCH Option #65025

PRIMARY BATH W/ LINEN CLOSET

8'-0" Option #15051 9'-0" Option #15052

PRIMARY BATH W/ MAKEUP VANITY

9205 Atlee Branch La Mechanicsville,VA 23116 Phone: 804.723.5287 Fax: 804.789.8431 shurmhomes.com

THESE DRAWINGS ARE THE PROPERTY OF SHURM HOMES® REPRODUCTION AND/OR COPIES OF THESE DRAWINGS WITHOUT PREMISSION FROM SHURM HOMES® IS NOT PERMITTED. DOING SO WILL RESULT IN INFRINGEMENT.