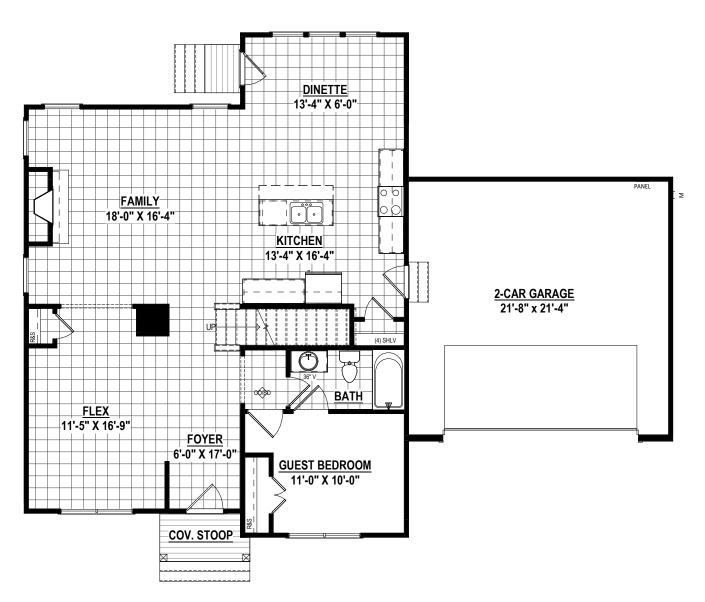

## THE POTOMAC

POPLAR VILLAGE - LOT 32

07.19.2024

Specifications
6- Bedrooms
4 Baths

First Floor: 1,200 s.f. ± Second Floor: 1,424 s.f. ± <u>Total: 2,624 s.f. ±</u>

FIRST FLOOR PLAN

SECOND FLOOR PLAN

Phone: 804.723.5287 Fax: 804.789.8431 shurmhomes.com