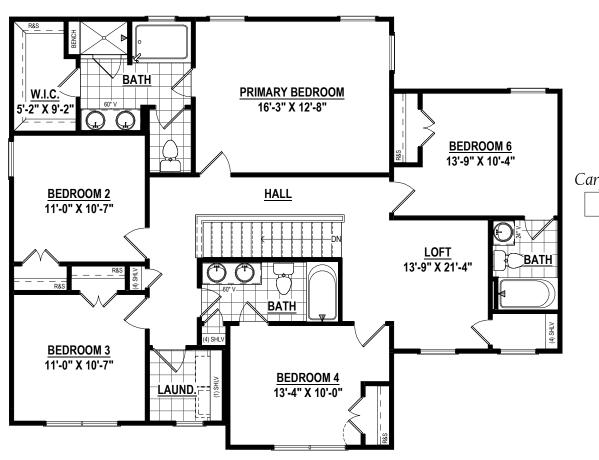

## THE POTOMAC

POPLAR VILLAGE - LOT 32

07.19.2024

Specifications
6- Bedrooms
4 Baths

First Floor: 1,200 s.f. ± Second Floor: 1,424 s.f. ± <u>Total: 2,624 s.f. ±</u>

FIRST FLOOR PLAN

SECOND FLOOR PLAN

Phone: 804.723.5287 Fax: 804.789.8431 shurmhomes.com