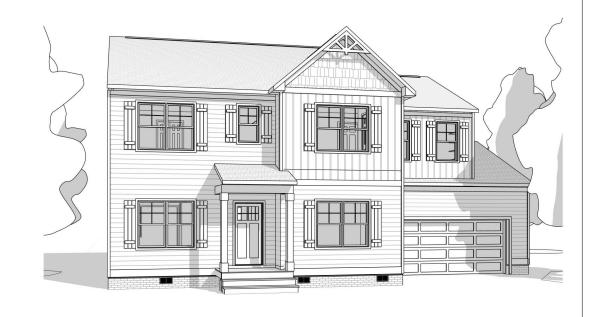

## THE POTOMAC

POPLAR VILLAGE - LOT 32

07.19.2024

Specifications
6- Bedrooms
4 Baths

First Floor: 1,200 s.f. ± Second Floor: 1,424 s.f. ± <u>Total: 2,624 s.f. ±</u>

FIRST FLOOR PLAN

SECOND FLOOR PLAN

Phone: 804.723.5287 Fax: 804.789.8431 shurmhomes.com