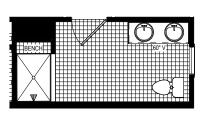

SHOWER BENCH

8'-0" Option #65025 9'-0" Option #65030

SHOWER EXTENTION W/ BENCH

8'-0" Option #65025 9'-0" Option #65030 8'-0" Fiberglass Option #65026 8'-0" Mudset Option #65027 9'-0" Fiberglass Option #65031 9'-0" Mudset Option #65032