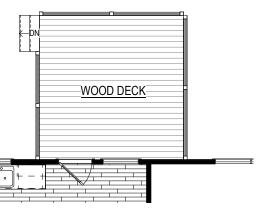

# FIRST FLOOR OPTIONS

GOURMET KITCHEN

Option #

KITCHEN ISLAND
Option #

SCREEN PORCH (144 SF ±)

Wood Option #15501 Trex Option #15511

DECK (144 SF ±)

Wood Option #15001 Trex Option #15011