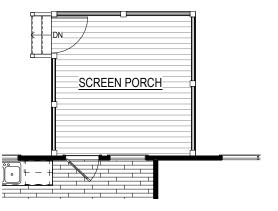

# FIRST FLOOR OPTIONS

GOURMET KITCHEN

Option #

KITCHEN ISLAND
Option #

SCREEN PORCH (144 SF ±)

Wood Option #15501 Trex Option #15511

DECK (144 SF ±)

Wood Option #15001 Trex Option #15011