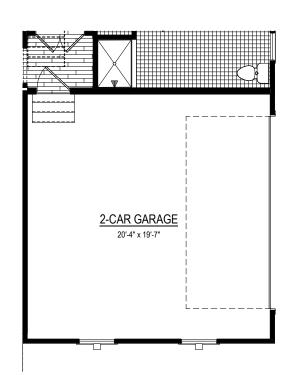

#### 2-CAR SIDE-LOAD GARAGE

8'-0" Option #15238 9'-0" Option #15260

#### SIDE-LOAD GARAGE

8'-0" Option #15238 9'-0" Option #15260

9205 Atlee Branch La.Mechanicsville,VA 23116 Phone: 804.723.5287 Fax: 804.789.8431 shurmhomes.com

THESE DRAWINGS ARE THE PROPERTY OF SHURM HOMES® REPRODUCTION AND/OR COPIES OF THESE DRAWINGS WITHOUT PREMISSION FROM SHURM HOMES® IS NOT PERMITTED. DOING SO WILL RESULT IN INFRINGEMENT.

## SIDE-LOAD GARAGE

8'-0" Option #15238 9'-0" Option #15260

9205 Atlee Branch La.Mechanicsville,VA 23116 Phone: 804.723.5287 Fax: 804.789.8431 shurmhomes.com

THESE DRAWINGS ARE THE PROPERTY OF SHURM HOMES® REPRODUCTION AND/OR COPIES OF THESE DRAWINGS WITHOUT PREMISSION FROM SHURM HOMES® IS NOT PERMITTED. DOING SO WILL RESULT IN INFRINGEMENT.