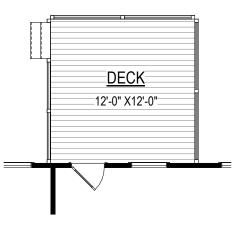

## FIRST FLOOR OPTIONS

### SCREEN PORCH (144 SF ±)

Wood Option # 15501 Trex Option # 15511

DECK (144 SF ±)

Wood Option # 15001 Trex Option # 15011