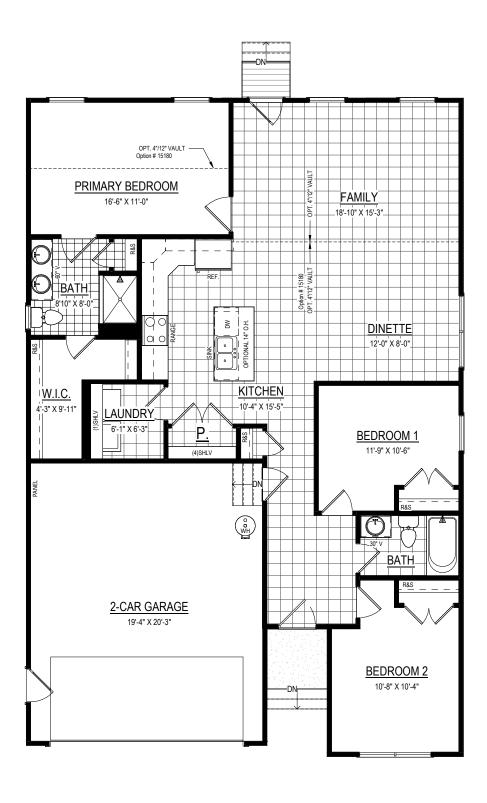

### **MASTER PLANS**

10.22.2024

FIRST FLOOR PLAN

# Specifications 3- Bedrooms

- 2- Baths

First Floor: 1,454 s.f. ±

*Total: 1,454 s.f. ±* 

9205 Atlee Branch La.Mechanicsville,VA 23116 Phone: 804.723.5287 Fax: 804.789.8431

THESE DRAWINGS ARE THE PROPERTY OF SHURM HOMES® REPRODUCTION AND/OR COPIES OF THESE DRAWINGS WITHOUT PREMISSION FROM SHURM HOMES® IS NOT PERMITTED. DOING SO WILL RESULT IN INFRINGEMENT.