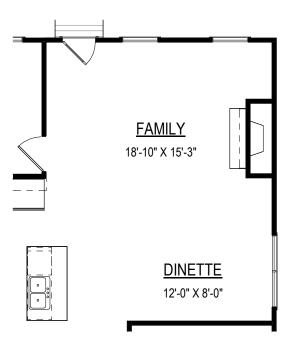

### **MASTER PLANS**

10.22.2024

FIRST FLOOR PLAN

# Specifications 3- Bedrooms

- 2- Baths

First Floor: 1,454 s.f. ±

*Total: 1,454 s.f. ±* 

9205 Atlee Branch La.Mechanicsville,VA 23116 Phone: 804.723.5287 Fax: 804.789.8431

THESE DRAWINGS ARE THE PROPERTY OF SHURM HOMES® REPRODUCTION AND/OR COPIES OF THESE DRAWINGS WITHOUT PREMISSION FROM SHURM HOMES® IS NOT PERMITTED. DOING SO WILL RESULT IN INFRINGEMENT.