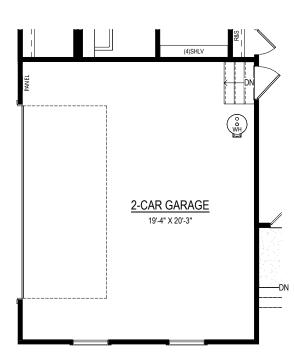

# REF. WIND REF. WIND

SIDE LOAD GARAGE Option # 15238 Option # 15260

## FIRST FLOOR OPTIONS