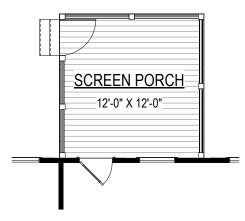

### SCREEN PORCH (144 SF ±)

Wood Option # 15501 Trex Option # 15511

DECK (144 SF ±)

Wood Option # 15001 Trex Option # 15011