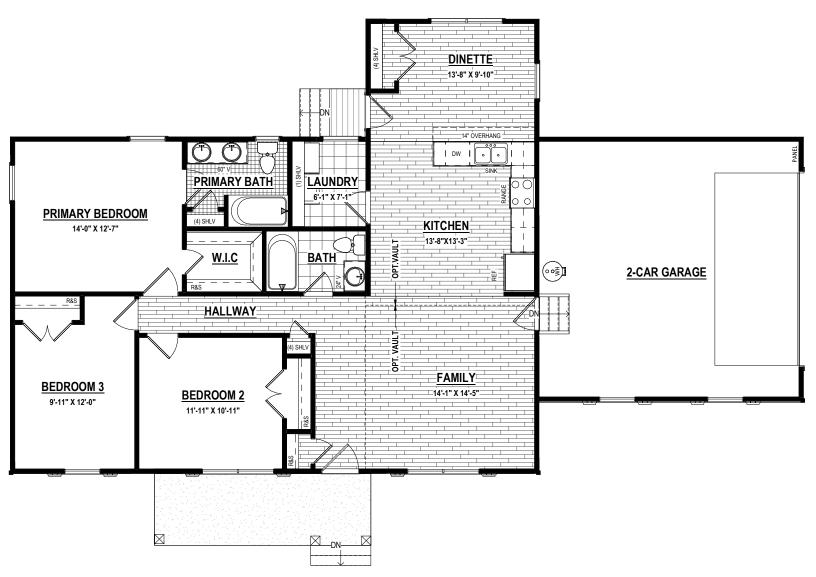

## THE CHARLES

HALEY MEADOWS - LOT 17

10.21.2024

9205 Atlee Branch La.Mechanicsville,VA 23116 Phone: 804.723.5287 Fax: 804.789.8431 FIRST FLOOR PLAN

THESE DRAWINGS ARE THE PROPERTY OF SHURM HOMES® REPRODUCTION AND/OR COPIES OF THESE DRAWINGS WITHOUT PREMISSION FROM SHURM HOMES® IS NOT PERMITTED. DOING SO WILL RESULT IN INFRINGEMENT.

SHURM ( HOMES

LVP Hardwood

Vinyl

Specifications
3- Bedrooms

First Floor: 1,374 s.f. ± *Total: 1,374 s.f. ±* 

2- Baths

Carpet

THESE DRAWINGS ARE ONLY A REPRESENTATION. FINAL DESIGN AND/OR SQUARE FOOTAGES MAY CHANGE WITHOUT NOTICE. ALL INFORMATION DEEMED RELIABLE BUT NOT GUARANTEED.